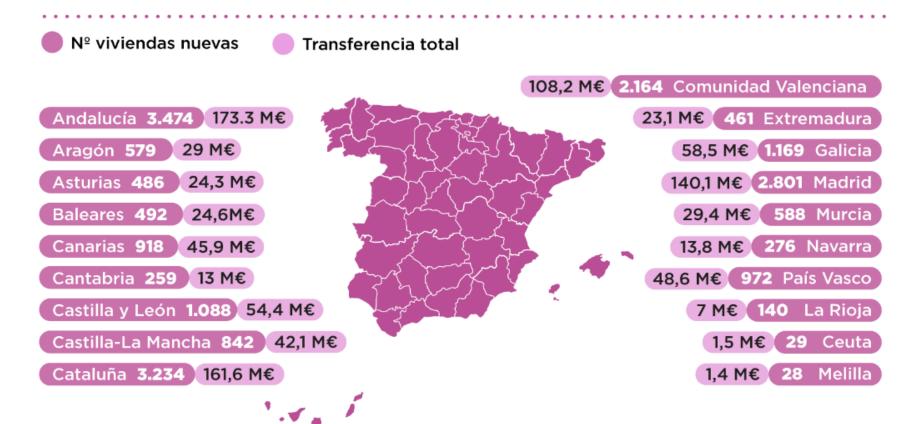

## Programa de ayuda a la construcción de viviendas en alquiler social en edificios energéticamente eficientes

Tranferencia de 1.000 M€ a las CCAA en dos años para habilitar 20.000 viviendas nuevas en alquiler social

## FIRST RISK:

17 AUTONOMOUS COMMUNITIES (REGIONS)+ CEUTA AND MELILLA

17 (MORE) ADMINISTRATIVE STRUCTURES+CEUTA AND MELILLA